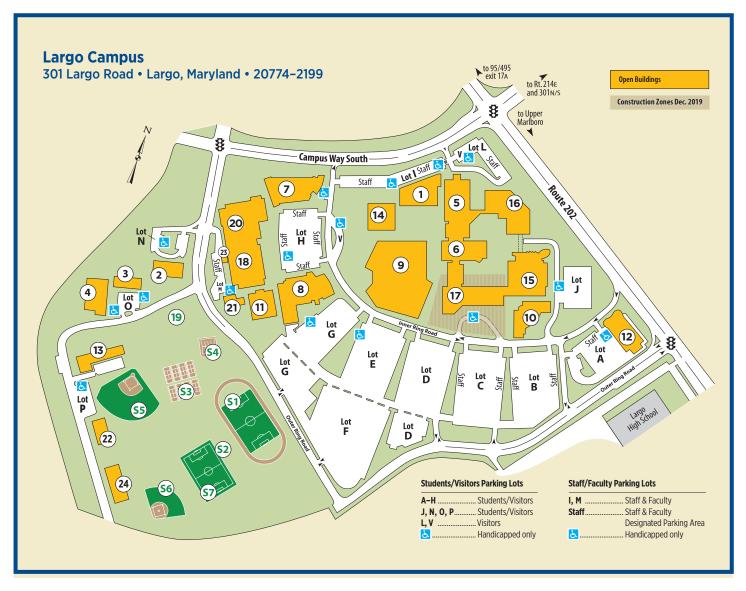

## **Largo Campus Event Map**

- Accokeek Hall Library
- 2. Annex A
- Annex B
   Auxiliary Services
   and Event Management
- 4. Annex C
- 5. Bladen Hall (north)
  Welcome Center
  Wellness Center (nurse)
- 6. Bladen Hall (south)
  College Police Substation
  College Lab Services
  (computer labs)
- 7. Center for Advanced Technology
- 8. Center for Health Studies

9. Center for Performing Arts

Art Gallery Grand Theater Proscenium Theater Black Box Theater Conference Center Encore Café

- 10. Chesapeake Hall
- 11. Continuing Education Building
- 12. Culinary Arts Center
- 13. Facilities Management Building College Police
- 14. Kent Hall
- Administration
- Lanham Hall
   Academy of Health Sciences
   Disability Support Services (DSS)

## 16. Largo Student Center

Campus Bookstore Campus Dining Community Rooms A, B, C Rennie Forum

- **17. Mariboro Hall**Closed for renovations–Dec. 2019
- **18. Novak Field House**Owl's Home Basketball Arena
- 19. Picnic Grove
- 20. Robert I. Bickford Natatorium
- 21. Steel Arts Building

## **ATHLETICS FACILITIES**

- **S1** Track/Practice Soccer Field
- **S2** Golf Range
- S3 Tennis Courts
- S4 Racquetball Courts
- S5 Baseball Diamond
- **S6** Softball Diamond
- S7 Main Soccer Field
- 57 Main Soccer Field