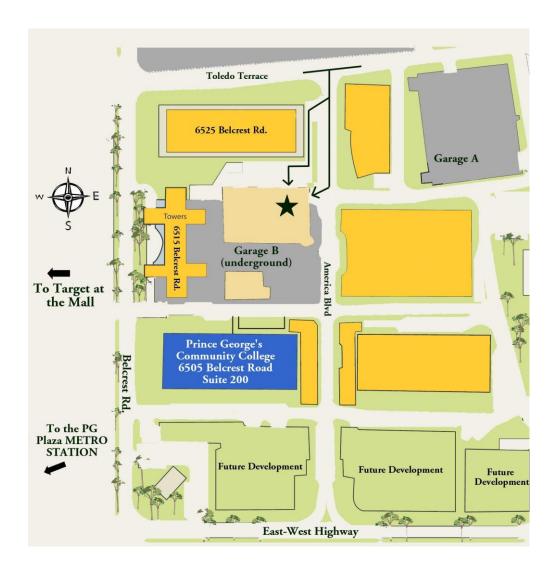

## FACULTY AND STAFF PARKING MAP UNIVERSITY TOWN CENTER

- College employees, including evening and weekend employees, may park in Garage B using an Atlantic Parking keycard. Surface parking is no longer available.
- To obtain a plastic access card (keycard), please complete an Atlantic Parking permit form (available in office 206 or 207).
- The access card is free to college employees, but there will be a \$20 charge for lost access cards (keycard).
- Currently, college employees are able to park anywhere in Garage B. College employees without parking permits can park in Garage B for two hours of free parking. After two hours, a college employee can validate their paper ticket for half price fees in room 201. Obey all posted signs.