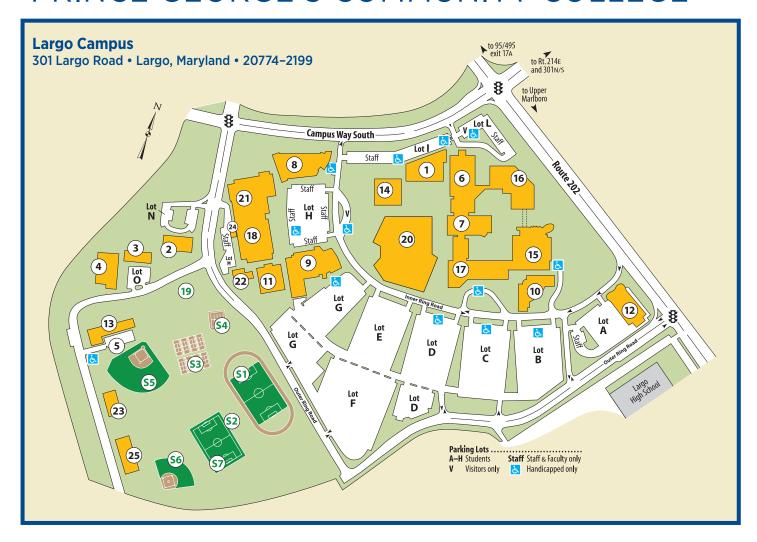

# PRINCE GEORGE'S COMMUNITY COLLEGE

#### 1. Accokeek Hall eLearning Library

# 2. Annex A Academy of Health Sciences Classrooms

# Annex B Academy of Health Sciences Offices

# 4. Annex C Adult Education ESL GED/NEDP Programs Next Step Training and Education Youth@Work/SYEP Job Training PGCC Cares

## 5. Auto Bay

#### 6. Bladen Hall (north)

Admissions and Records Advising and Transfer Services Cashier Counseling Services Disability Support Services (DDS) Enrollment Services Financial Aid Office (FAO) Health Education Center (nurse) International Student Services Recruitment Registration Veterans Services Welcome Center

## 7. Bladen Hall (south)

Campus Police Substation
College Lab Services
(computer labs)
Language Studies Lab
Student Assessment Services
(Testing Center)

Tutoring and Writing Centers

8. Center for Advanced Technology
College Lab Services
(computer labs)

## 9. Center for Health Studies

International Education Center Marvelous Market

## 10. Chesapeake Hall

11. Continuing Education Building Classrooms

#### 12. Culinary Arts

13. Facilities Management Building College Police

#### 14. Kent Hall

Administration Human Resources Workforce Development and Continuing Education Offices

#### 15. Lanham Hall

Closed for Renovations

## 16. Largo Student Center

Bookstore Campus Dining College Life Services Community Rooms A, B, C Rennie Forum

# 17. Marlboro Hall

Career Services
Marlboro Gallery
Student Development
Resource Center (SDRC)
Student Support Services (TRiO)
Vocational Support Services (VSS)

#### 18. Novak Field House

- 19. Picnic Grove
- **20. Queen Anne**Closed for Renovations

# 21. Robert I. Bickford Natatorium Pool Pacquotball Courts

Racquetball Courts Weight Room

#### 22. Steel Art Building

- 23. Storage
- 24. Temporary Building (T3)
- 25. Warehouse

# ATHLETICS FACILITIES

- **S1** Track/Practice Soccer Field
- S2 Golf Range
- 53 Tennis Courts
- S4 Racquetball Courts
- 55 Baseball Diamond
- **S6** Softball Diamond
- S7 Main Soccer Field