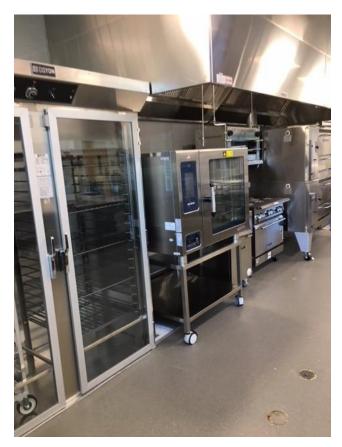

### **RESTAURANT KITCHEN – RM 106**

Back Wall Equip

**Back Wall Hood** 

Hot Line /Ala Carte Line

Hot Line Ala Carte Line Hood