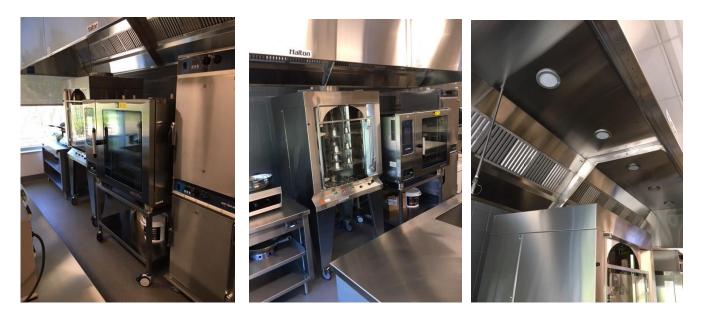

## **SPECIALTY KITCHEN – RM 108**

**Chef Suite** 

**Chef Suite Hood** 

**Back Wall Equip** 

Back Wall Hood

### **INSTRUCTIONAL KITCHEN – RM 109**

**Back Wall Equipment** 

**Back Wall Hood** 

Front Wall Equipment

Front Wall Hood