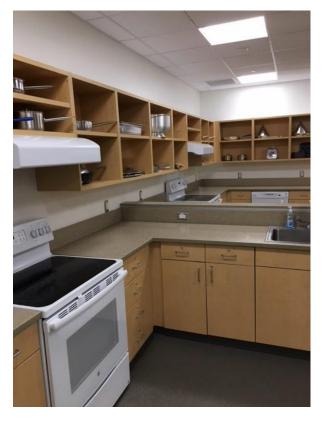

### **INSTRUCTIONAL KITCHEN – RM 109**

**Back Wall Equipment** 

**Back Wall Hood** 

Front Wall Equipment

Front Wall Hood