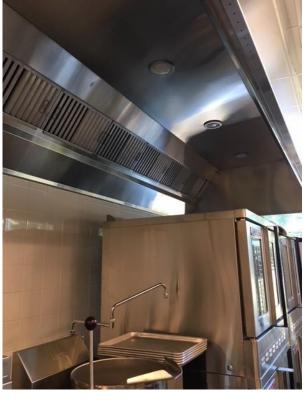

### **INSTRUCTIONAL KITCHEN – RM 109**

**Back Wall Equipment** 

**Back Wall Hood** 

Front Wall Equipment

Front Wall Hood