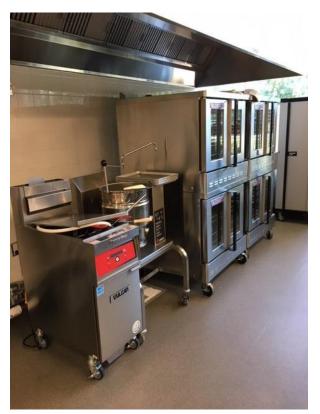

## **SPECIALTY KITCHEN – RM 108**

**Chef Suite** 

**Chef Suite Hood** 

**Back Wall Equip** 

Back Wall Hood