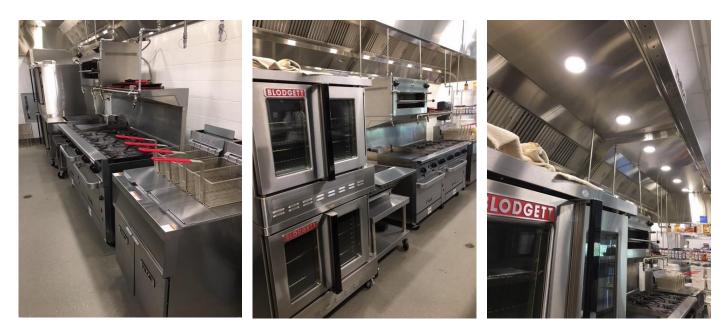

### **RESTAURANT KITCHEN – RM 106**

Back Wall Equip

**Back Wall Hood** 

Hot Line /Ala Carte Line

Hot Line Ala Carte Line Hood

## **SPECIALTY KITCHEN – RM 108**

**Chef Suite** 

**Chef Suite Hood** 

**Back Wall Equip** 

Back Wall Hood