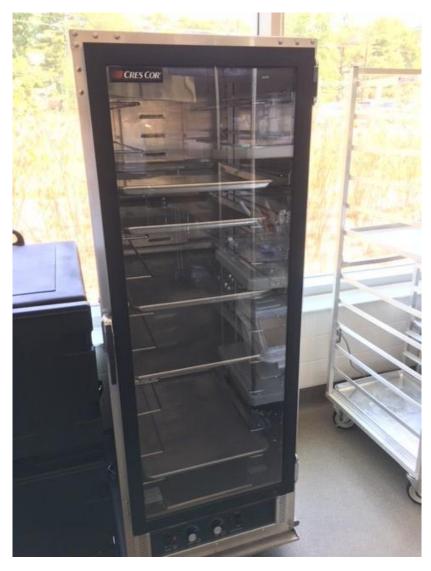

Picture Guide**



### **DEMO KITCHEN – MAIN LOBBY**



**Demo Kitchen Hood** 



Demo Kitchen Range



**Demo Kitchen Stone Grill** 

Demo Kitchen Oven

Demo Kitchen Oven Hood

### **RESTAURANT KITCHEN – RM 106**



Back Wall Equip

**Back Wall Hood** 



Hot Line /Ala Carte Line

Hot Line Ala Carte Line Hood

## **SPECIALTY KITCHEN – RM 108**



**Chef Suite** 



**Chef Suite Hood** 



**Back Wall Equip** 

Back Wall Hood

### **INSTRUCTIONAL KITCHEN – RM 109**



**Back Wall Equipment** 

**Back Wall Hood** 





Front Wall Equipment

Front Wall Hood

### **COMMUNITY KITCHEN – RM**





Home Style Workstations – Once/Year Cleaning

#### **DRAINS – WATER ACCESS**



Floor Drain Example



Large Drain Example



Kitchen Water access/adpator



SanRoom Water Access

# **Heating Boxes**



Qty 2 / Transportable, not stationary