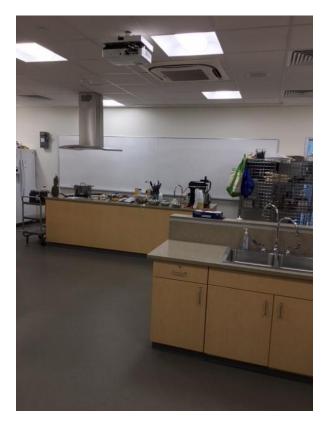

### **RESTAURANT KITCHEN – RM 106**

Back Wall Equip

**Back Wall Hood** 

Hot Line /Ala Carte Line

Hot Line Ala Carte Line Hood